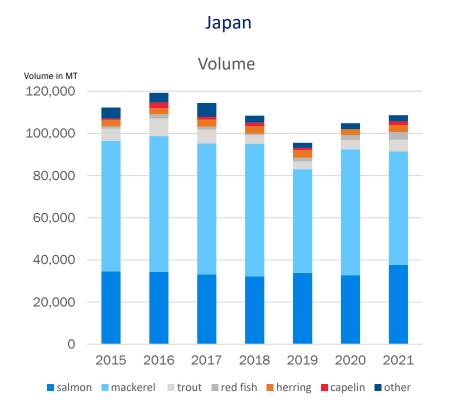

#### Norway's largest seafood markets 2021



NORWEGIAN SEAFOOD COUNCIL





#### Korea





#### Korea



### Domestic mackerel catches and export







#### Seafood from Norway



#### **Associations**

# **Koreans' associations to Norway?**

### NORWAY = SEAFOOD

Norway has the strongest association with seafood, both Salmon and Mackerel, but the association with Salmon is still stronger. The associations with Nature are also high but less focused on something specific. This group is mainly driven by cold weather perception, snow, fjords, and aurora. It is worth noting that fjords have quite an average level of associations. The good welfare parameter also receives a high result and has an interesting connection with cold, snow, and Northern country associations. Vikings are another strong association with Norway and connect with Fjords, while Salmon with Aurora, but not wit