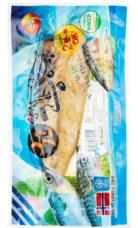

# Grilled salted mackerel (Norway)

60-gram package

70-gram package

240-gram package

NORGES SJØMATRÅD
Source: Store checks