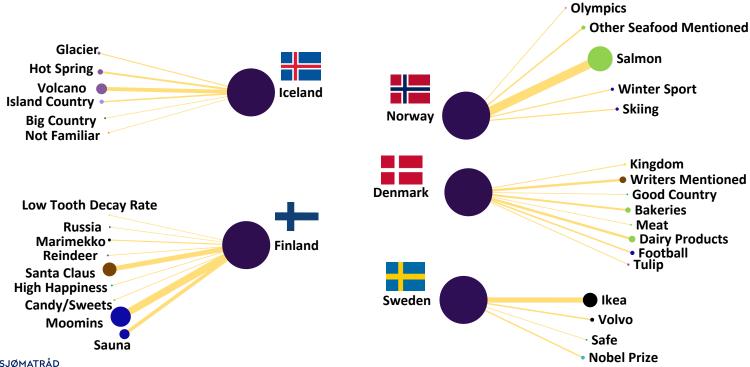

#### UNIQUE ASSOCIATIONS

Compared to Nordic countries, Norway still has strong associations with salmon and mackerel. Moreover, the association with Fjords is unique for Norway. At the same time, Denmark is strongly connected with dairy products, Finland with sauna, and Iceland with volcanos and glaciers. Sweden has the most intense association with Ikea.