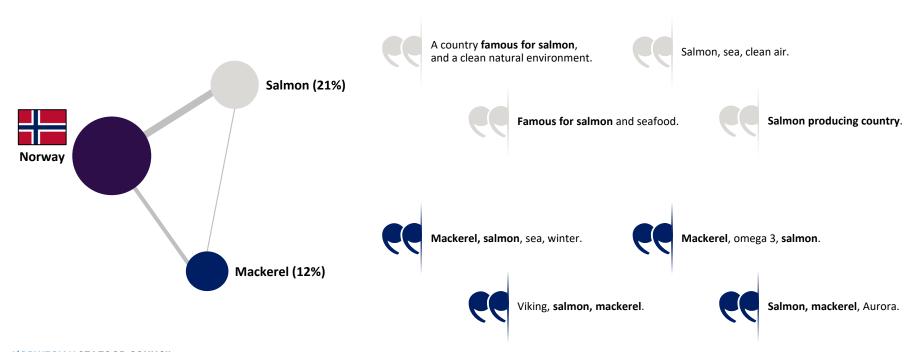

# **Koreans' associations to Norway?**

### NORWAY = SEAFOOD

Norway has the strongest association with seafood, both Salmon and Mackerel, but the association with Salmon is still stronger. The associations with Nature are also high but less focused on something specific. This group is mainly driven by cold weather perception, snow, fjords, and aurora. It is worth noting that fjords have quite an average level of associations. The good welfare parameter also receives a high result and has an interesting connection with cold, snow, and Northern country associations. Vikings are another strong association with Norway and connect with Fjords, while Salmon with Aurora, but not with Fjords.

#### Norway – some of the verbatims used

Mostly, when people describe their association with salmon, they add that Norway is a country famous for salmon. At the same time, salmon drives association with mackerel because almost whenever people mention mackerel, they also mention salmon.