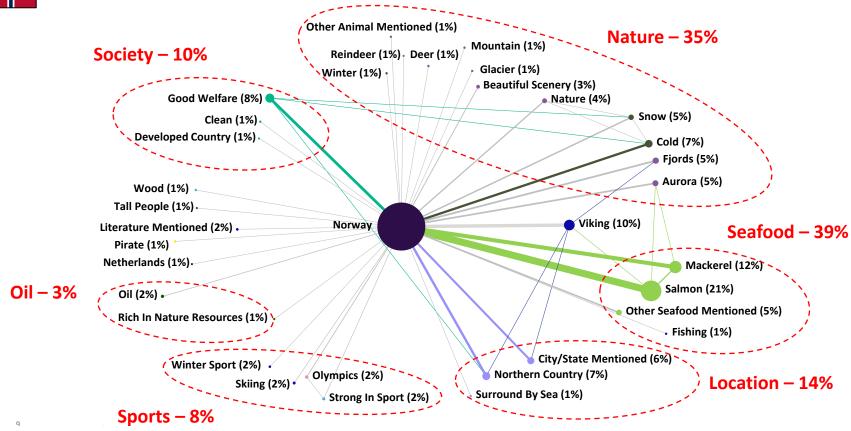

# **Koreans' associations to Norway?**

### NORWAY = SEAFOOD

Norway has the strongest association with seafood, both Salmon and Mackerel, but the association with Salmon is still stronger. The associations with Nature are also high but less focused on something specific. This group is mainly driven by cold weather perception, snow, fjords, and aurora. It is worth noting that fjords have quite an average level of associations. The good welfare parameter also receives a high result and has an interesting connection with cold, snow, and Northern country associations. Vikings are another strong association with Norway and connect with Fjords, while Salmon with Aurora, but not with Fjords.