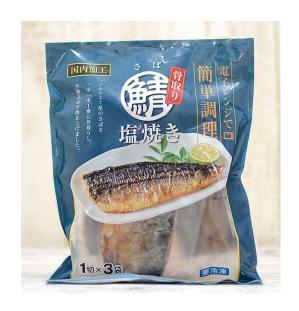

# Grilled salted mackerel (Norway)

60-gram package

70-gram package

240-gram package

NORGES SJØMATRÅD
Source: Store checks