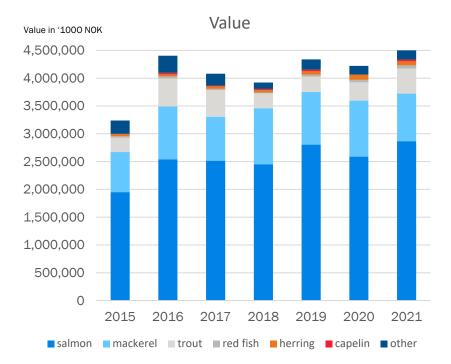

#### Norway's largest seafood markets 2021



NORWEGIAN SEAFOOD COUNCIL





#### Korea





#### Korea



### Domestic mackerel catches and export







#### Seafood from Norway



#### **Associations**

# **Koreans' associations to Norway?**

### NORWAY = SEAFOOD

Norway has the strongest association with seafood, both Salmon and Mackerel, but the association with Salmon is still stronger. The associations with Nature are also high but less focused on something specific. This group is mainly driven by cold weather perception, snow, fjords, and aurora. It is worth noting that fjords have quite an average level of associations. The good welfare parameter also receives a high result and has an interesting connection with cold, snow, and Northern country associations. Vikings are another strong association with Norway and connect with Fjords, while Salmon with Aur