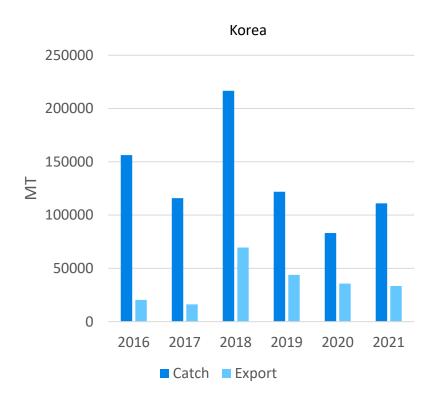

#### Norway's largest seafood markets 2021



NORWEGIAN SEAFOOD COUNCIL





#### Korea





#### Korea



### Domestic mackerel catches and export







#### Seafood from Norway



#### **Associations**

# **Koreans' associations to Norway?**

### NORWAY = SEAFOOD

Norway has the strongest association with seafood, both Salmon and Mackerel, but the association with Salmon is still stronger. The associations with Nature are also high but less focused on something specific. This group is mainly driven by cold weather perception, snow, fjords, and aurora. It is worth noting that fjords have quite an average level of associations. The good welfare parameter also receives a high result and has an interesting connection with cold, snow, and Northern country associations. Vikings are another strong association with Norway and connect with Fjords, while Salmon with Aurora, but not with Fjords.



#### Norway – some of the verbatims used

Mostl