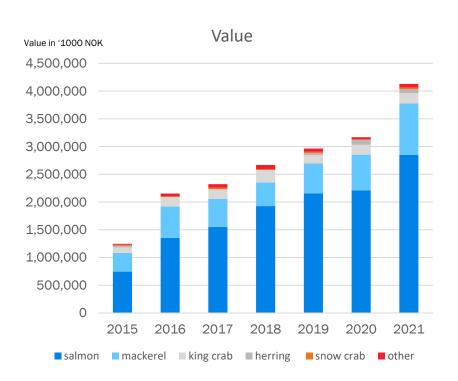

#### Norway's largest seafood markets 2021



NORWEGIAN SEAFOOD COUNCIL





#### Korea





#### Korea



### Domestic mackerel catches and export







#### Seafood from Norway



#### **Associations**

# **Koreans' associations to Norway?**

### NORWAY = SEAFOOD

Norway has the strongest association with seafood, both Salmon and Mackerel, but the association with Salmon is still stronger. The associations with Nature are also high but less focused on something specific. This group is mainly driven by cold weather perception, snow, fjords, and aurora. It is worth noting that fjords have quite an average level of associations. The good welfare parameter also receives a high result and has an interesting connection with cold, snow, and Northern country associations. Vikings are another strong association with Norway and connect with Fjords, while Salmon with Aurora, but not w