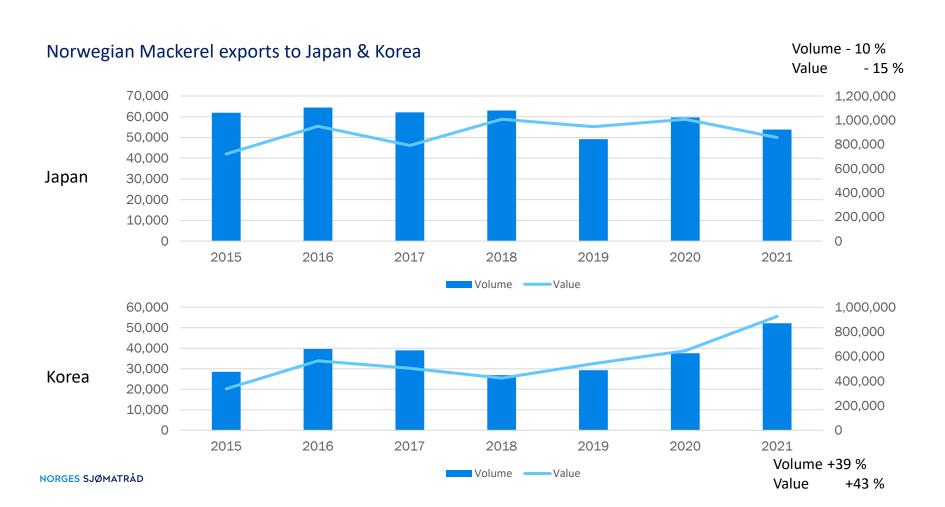

#### Norway's largest seafood markets 2021



NORWEGIAN SEAFOOD COUNCIL





#### Korea





#### Korea



### Domestic mackerel catches and export







#### Seafood from Norway



#### **Associations**

# **Koreans' associations to Norway?**

### NORWAY = SEAFOOD

Norway has the strongest association with seafood, both Salmon and Mackerel, but the association with Salmon is still stronger. The associations with Nature are also high but less focused on something specific. This group is mainly driven by cold weather perception, snow, fjords, and aurora. It is worth noting that fjords have quite an average level of associations. The good welfare parameter also receives a high result and has an interesting connection with cold, snow, and Northern country associations. Vikings are another strong association with Norway and connect with Fjords, while Salmon with Aurora, but not with Fjords.



#### Norway – some of the verbatims used

Mostly,