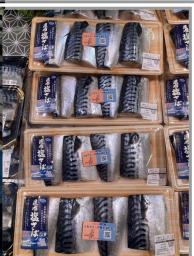

# Pre-cooked mackerel (Norway)

# Ready-to-eat

#### Ready-to-eat mackerel products continue to expand

Pre-cooked salted boneless mackerel (Norway)

Baked mackerel with lemon (Norway)

Pre-cooked salted mackerel (Norway)