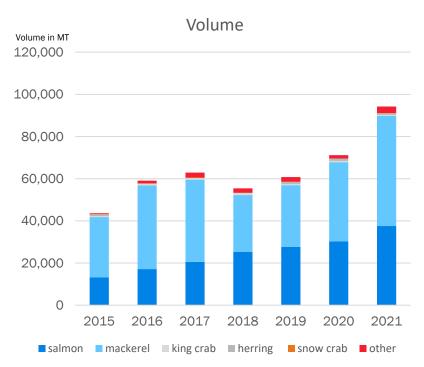

#### Norway's largest seafood markets 2021



NORWEGIAN SEAFOOD COUNCIL





#### Korea





#### Korea



### Domestic mackerel catches and export







#### Seafood from Norway



#### **Associations**

# **Koreans' associations to Norway?**

### NORWAY = SEAFOOD

Norway has the strongest association with seafood, both Salmon and Mackerel, but the association with Salmon is still stronger. The associations with Nature are also high but less focused on something specific. This group is mainly driven by cold weather perception, snow, fjords, and aurora. It is worth noting that fjords have quite an average level of associations. The good welfare parameter also receives a high result and has an interesting connection with cold, snow, and Northern country associations. Vikings are another strong association with Norway and connect with Fjords, while Salmon with Aurora, but not with Fjords.



#