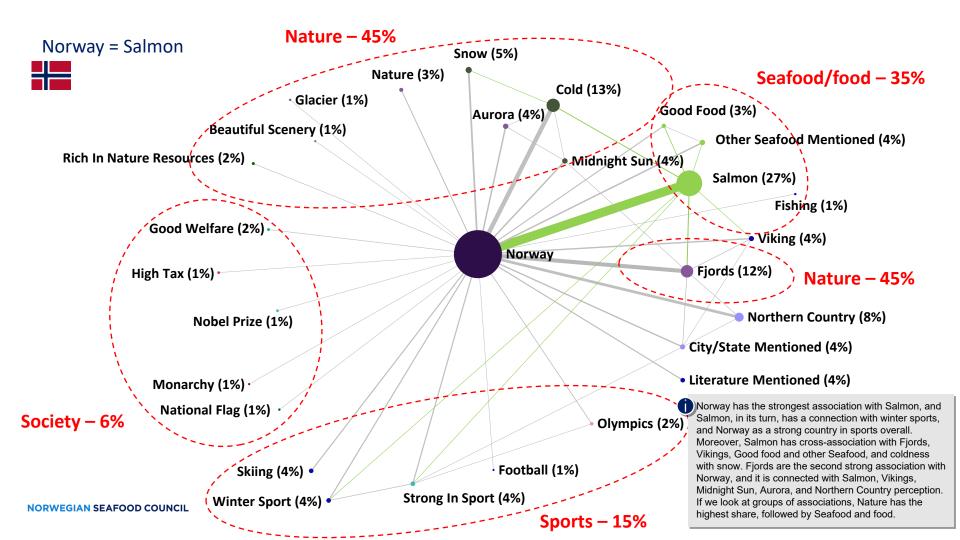

# **Koreans' associations to Norway?**

### NORWAY = SEAFOOD

Norway has the strongest association with seafood, both Salmon and Mackerel, but the association with Salmon is still stronger. The associations with Nature are also high but less focused on something specific. This group is mainly driven by cold weather perception, snow, fjords, and aurora. It is worth noting that fjords have quite an average level of associations. The good welfare parameter also receives a high result and has an interesting connection with cold, snow, and Northern country associations. Vikings are another strong association with Norway and connect with Fjords, while Salmon with Aurora, but not with Fjords.

#### Norway – some of the verbatims used

Mostly, when people describe their association with salmon, they add that Norway is a country famous for salmon. At the same time, salmon drives association with mackerel because almost whenever people mention mackerel, they also mention salmon.