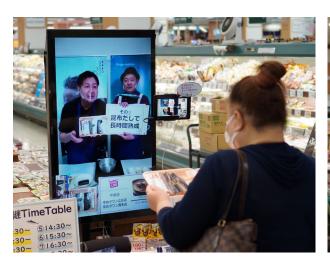

# **Eland Live Commerce**

More than 48,000 cumulative number of views (average 15,000 viewers)

NORWEGIAN SEAFOOD COUNCIL

#### **Naver Live Commerce**

More than 186,000 cumulative number of views (average 50,000 viewers during the show)