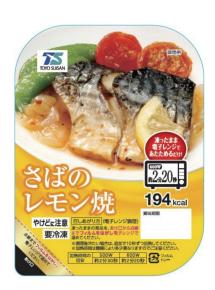

#### Ready-to-eat mackerel products continue to expand

Pre-cooked salted boneless mackerel (Norway)

Baked mackerel with lemon (Norway)

Pre-cooked salted mackerel (Norway)