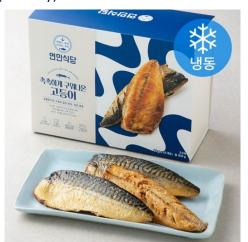

# Hypermarket: ready-to-eat product

# Grilled salted mackerel (Norway)

60-gram package

70-gram package

240-gram package

NORGES SJØMATRÅD
Source: Store checks