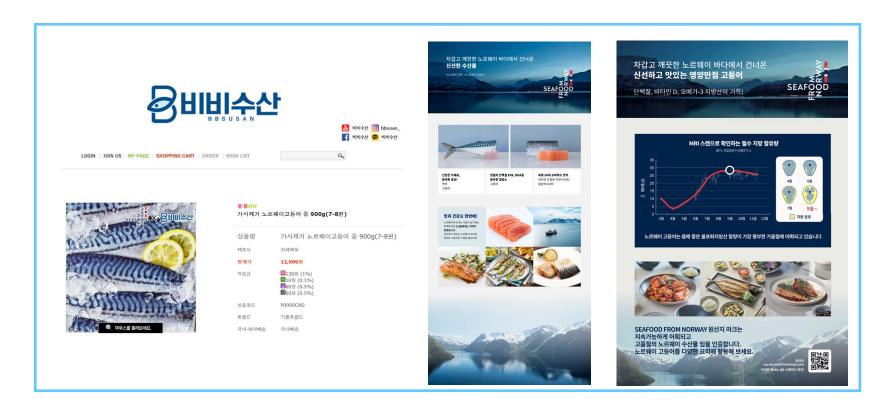

#### 4. SFN Logo panel

SEAFOOD FROM NORWAY マークとは? 安全で美味しいノルウェー産シーフードの缸です。

- 冷たく流んだ海で養殖また漁獲される全ての高品質な ノルウェーには魚にとって最高の自然環境があり、
- その資源はノルウェー政府により厳格に管理されています。