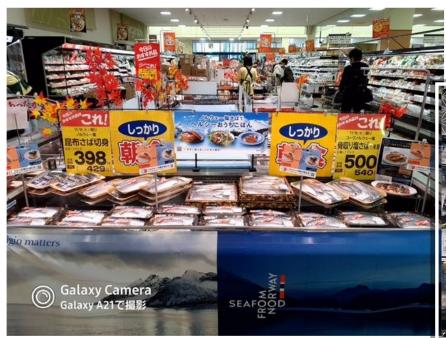

# Hypermarket: ready-to-eat product

# Grilled salted mackerel (Norway)

60-gram package

70-gram package

240-gram package

NORGES SJØMATRÅD
Source: Store checks