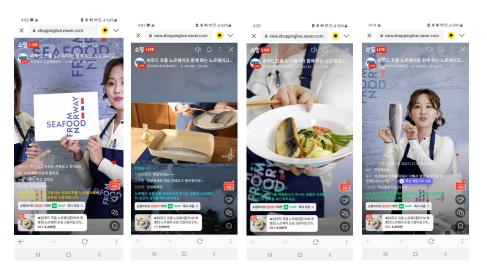

# **Eland Live Commerce**

More than 48,000 cumulative number of views (average 15,000 viewers)

NORWEGIAN SEAFOOD COUNCIL

#### **Naver Live Commerce**

More than 186,000 cumulative number of views (average 50,000 viewers during the show)