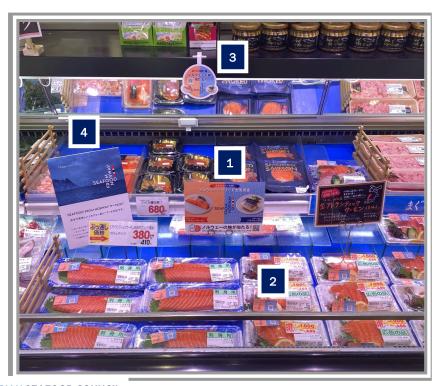

#### In store material - POS

#### 1. A5 pouch

#### 3. Swing POS

#### 2. Sticker

#### 4. SFN Logo panel

SEAFOOD FROM NORWAY マークとは? 安全で美味しいノルウェー産シーフードの缸です。

- 冷たく流んだ海で養殖また漁獲される全ての高品質な ノルウェーには魚にとって最高の自然環境があり、
- その資源はノルウェー政府により厳格に管理されています。

# POS Materials Display Status Inspection