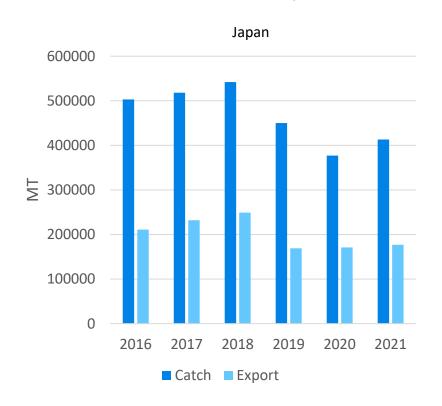

#### Norway's largest seafood markets 2021



NORWEGIAN SEAFOOD COUNCIL





#### Korea





#### Korea



### Domestic mackerel catches and export







#### Seafood from Norway



#### **Associations**

# **Koreans' associations to Norway?**

### NORWAY = SEAFOOD

Norway has the strongest association with seafood, both Salmon and Mackerel, but the association with Salmon is still stronger. The associations with Nature are also high but less focused on something specific. This group is mainly driven by cold weather perception, snow, fjords, and aurora. It is worth noting that fjords have quite an average level of associations. The good welfare parameter also receives a high result and has an interesting connection with cold, snow, and Northern country associations. Vikings are another strong association with Norway and connect with Fjords, while Salmon with Aurora, but not with Fjords.



#### Norway – some of the verbatims used

Mos