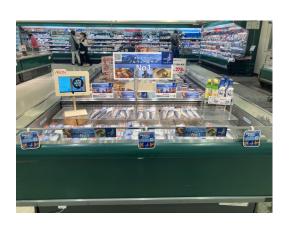

# Ready-to-eat

#### Ready-to-eat mackerel products continue to expand

Pre-cooked salted boneless mackerel (Norway)

Baked mackerel with lemon (Norway)

Pre-cooked salted mackerel (Norway)