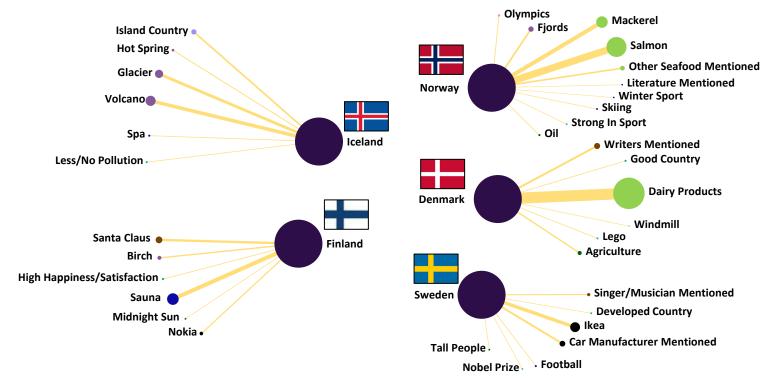

#### UNIQUE ASSOCIATIONS

Compared to Nordic countries, Norway still has strong associations with salmon and mackerel. Moreover, the association with Fjords is unique for Norway. At the same time, Denmark is strongly connected with dairy products, Finland with sauna, and Iceland with volcanos and glaciers. Sweden has the most intense association with Ikea.

#### **Unique Associations**

Compared to Nordic countries, Norway still has a strong association with salmon, while Sweden is strongly connected with Ikea, Finland with Moomins and Santa Claus, and Iceland with Volcanos. At the same time, Denmark has a lot of unique associations, but all of them are dispersed.