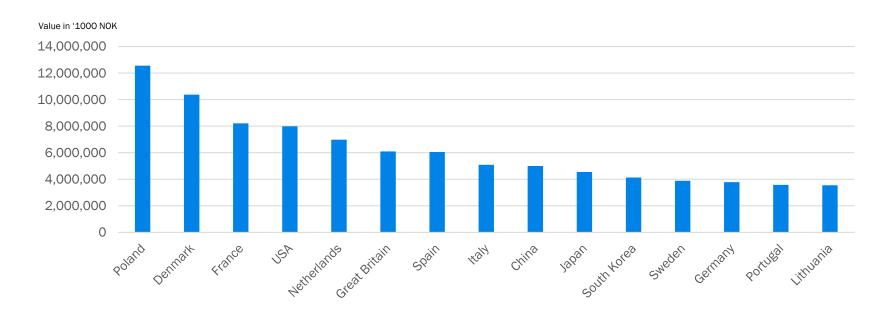

#### Norway's largest seafood markets 2021



NORWEGIAN SEAFOOD COUNCIL





#### Korea





#### Korea



### Domestic mackerel catches and export







#### Seafood from Norway



#### **Associations**

# **Koreans' associations to Norway?**

### NORWAY = SEAFOOD

Norway has the strongest association with seafood, both Salmon and Mackerel, but the association with Salmon is still stronger. The associations with Nature are also high but less focused on something specific. This group is mainly driven by cold weather perception, snow, fjords, and aurora. It is worth noting that fjords have quite an average level of associations. The good welfare parameter also receives a high result and has an interesting connection with cold, snow, and Northern country associations. Vikings are another strong association with Norway and connect wit