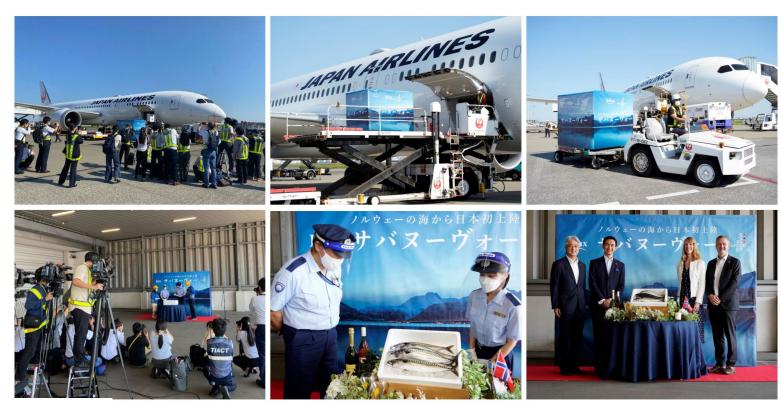

## Saba Nouveau – a perfect example of joint marketing

#### Mackerel webinars

自国海域で年内に全枠消化 8月末に4割超14万%と好調

クリスティン・ウェストパーグ家長 マウザ クリスティン・ウェストパーグ家長

Minato Shimbun

NSC

15

ン本

· 0