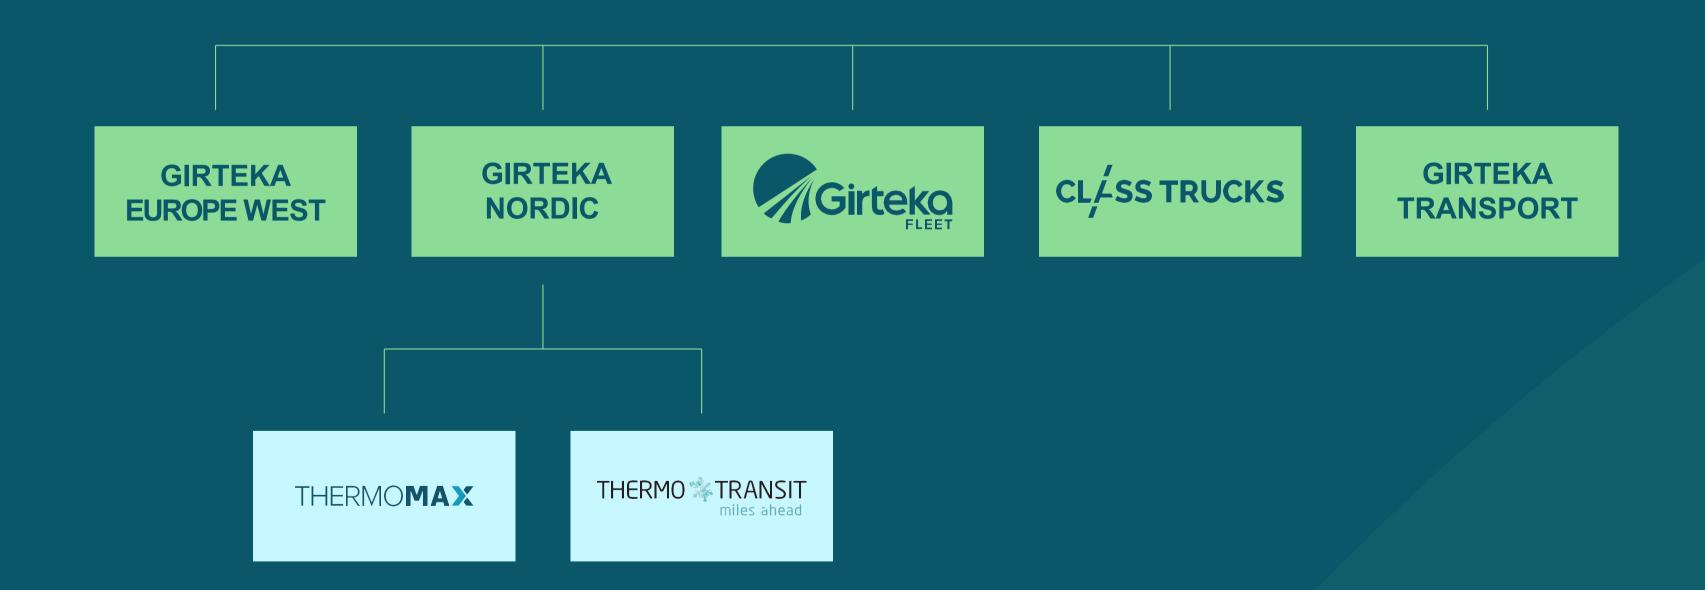

## Girteka at a glance



# Our group structure

## **GIRTEKA HOLDING**





# Situation in Europe

Only in the last few years Europe was shaken several times









#### Salmon volume extremes





### Girteka solutions for market

| 1200 trucks           | We will assure to keep full fleet in a market                                                                                                 |
|-----------------------|-----------------------------------------------------------------------------------------------------------------------------------------------|
| Drivers               | We will have enough drivers to drive the trucks                                                                                               |
| Financial stability   | We are financially stable company, ready to invest to client needs