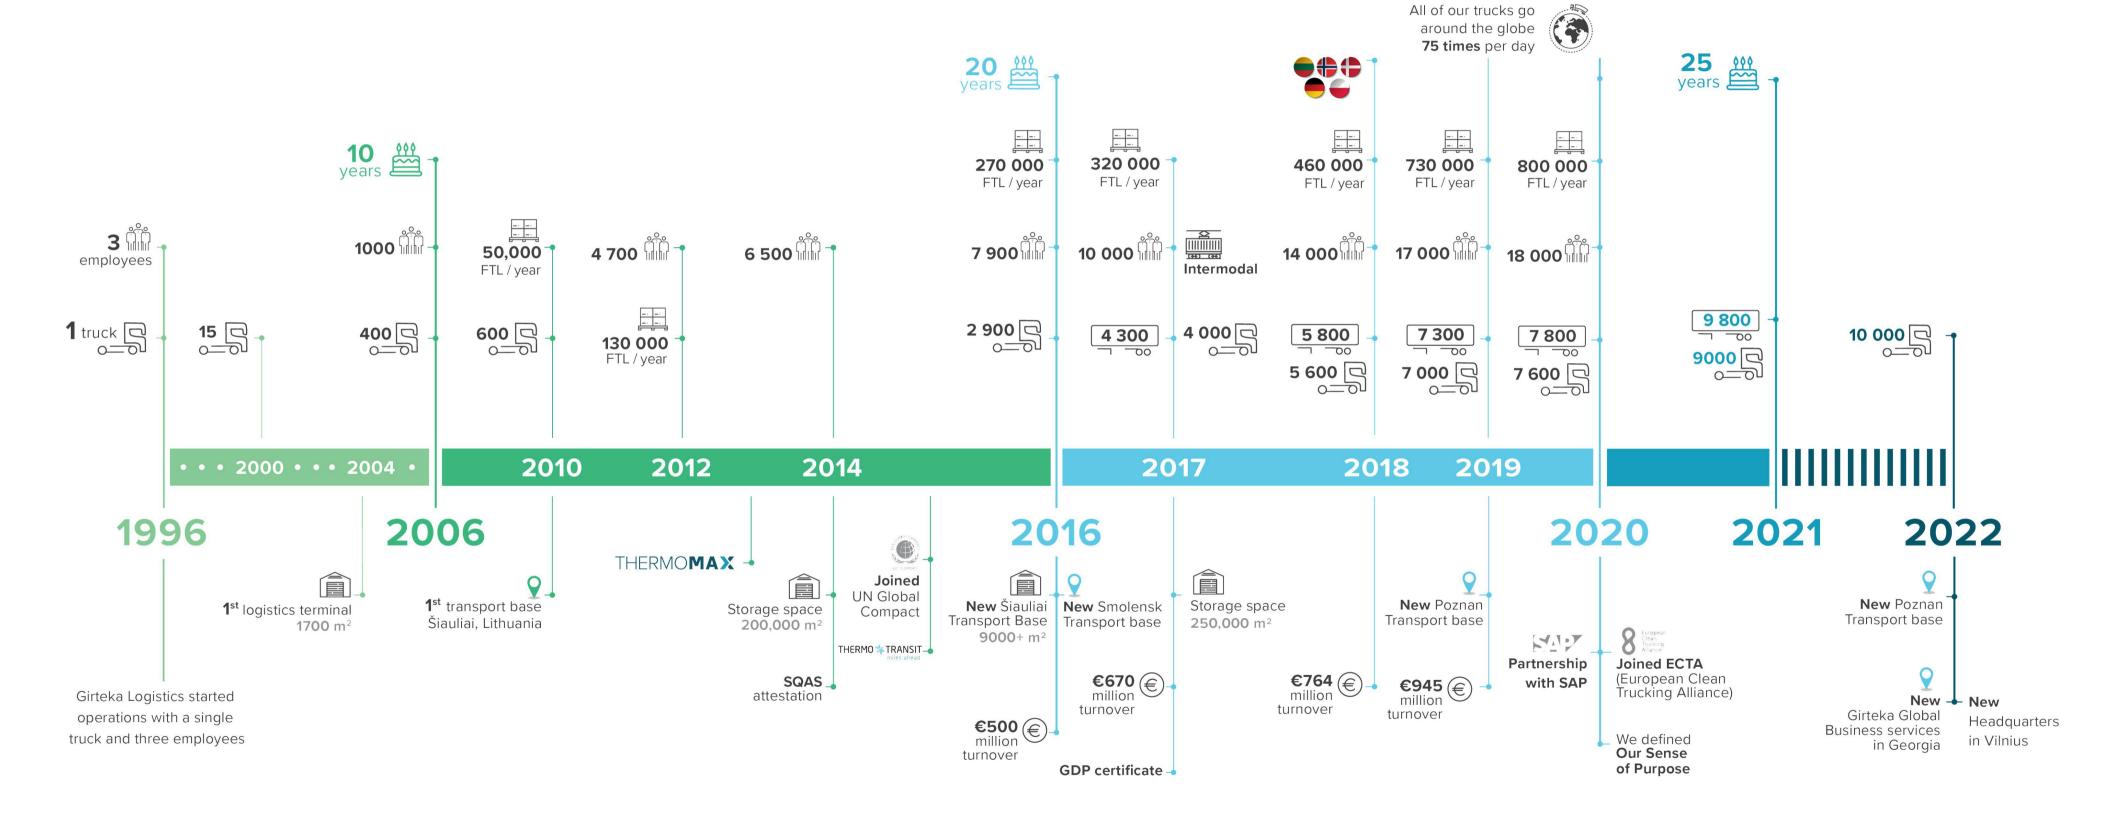

## Girteka at a glance



# Our group structure

## **GIRTEKA HOLDING**





# Situation in Europe

Only in the last few years Europe was shaken several times









#### Salmon volume extremes





### Girteka solutions for market

| 1200 trucks           | We will assure to keep full fleet in a market                                                                                                 |
|-----------------------|-----------------------------------------------------------------------------------------------------------------------------------------------|
| Drivers               | We will have enough drivers to drive the trucks                                                                                               |
| Financial stability   | We are financially stable company, ready to invest to