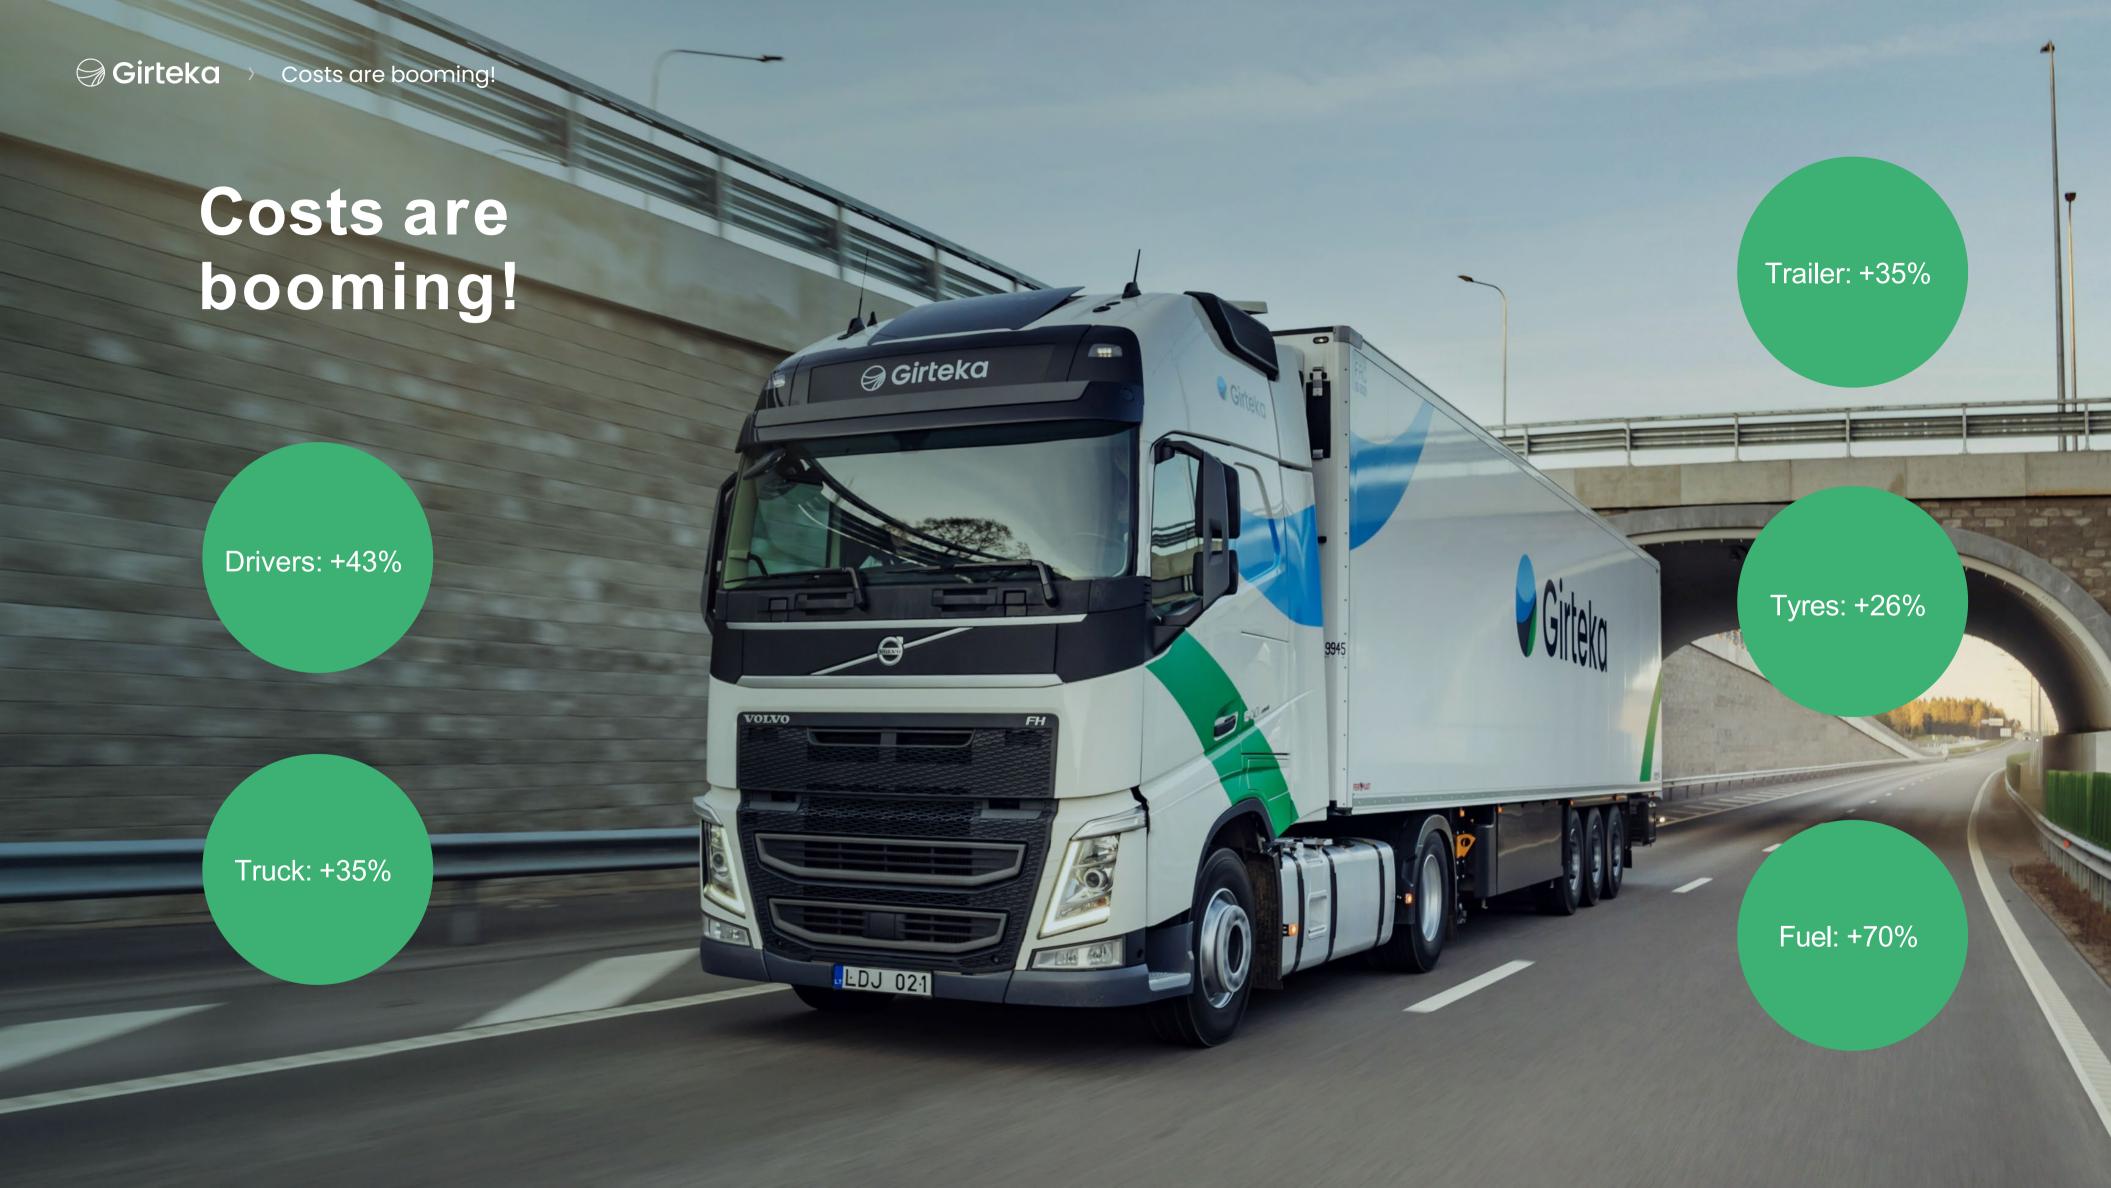

# Situation in Europe

Only in the last few years Europe was shaken several times