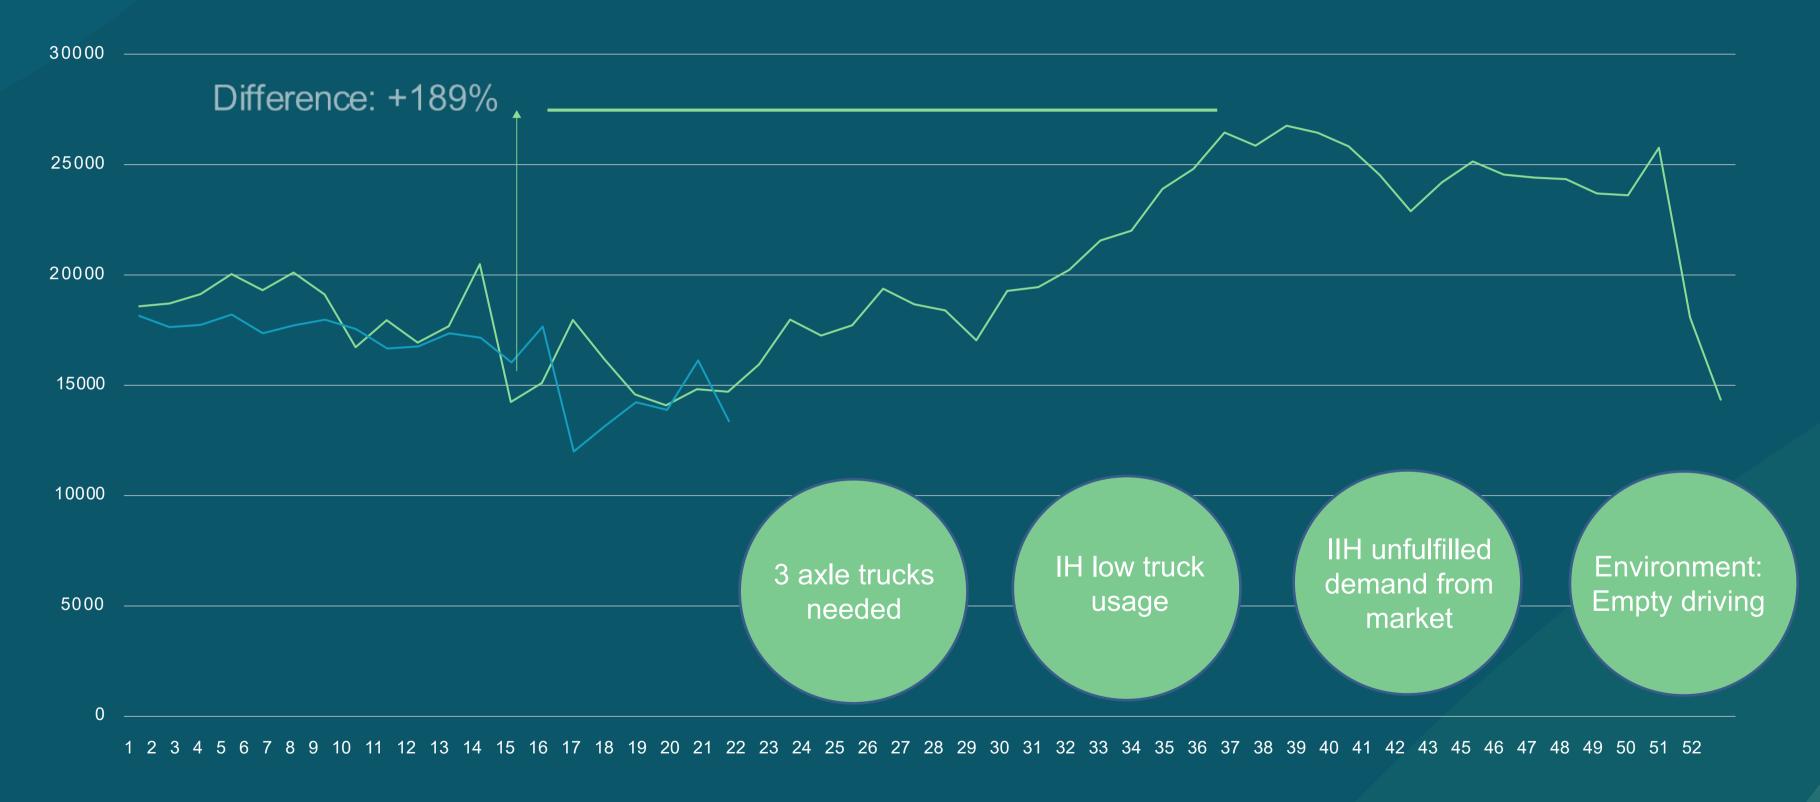

## Girteka at a glance



# Our group structure

## **GIRTEKA HOLDING**





# Situation in Europe

Only in the last few years Europe was shaken several times









#### Salmon volume extremes





### Girteka solutions for market

| 1200 trucks           | We will assure to keep full fleet in a market                                                                                                 |
|-----------------------|-----------------------------------------------------------------------------------------------------------------------------------------------|
| Drivers               | We will have enough drivers to drive the trucks                                                                                               |
| Financial stability   | We are financially stable company, ready to invest to client needs                                                                            |
| Quality services      | We will further on invest in our employees (internal/<br