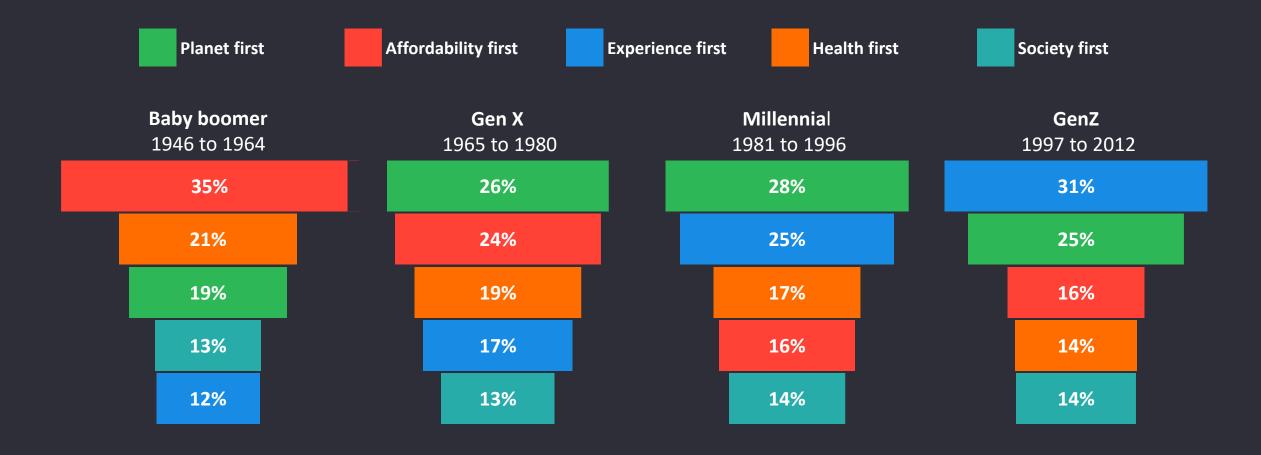

## The demand for experiences is mostly driven by the younger population while older generations continue to pay more attention to affordability