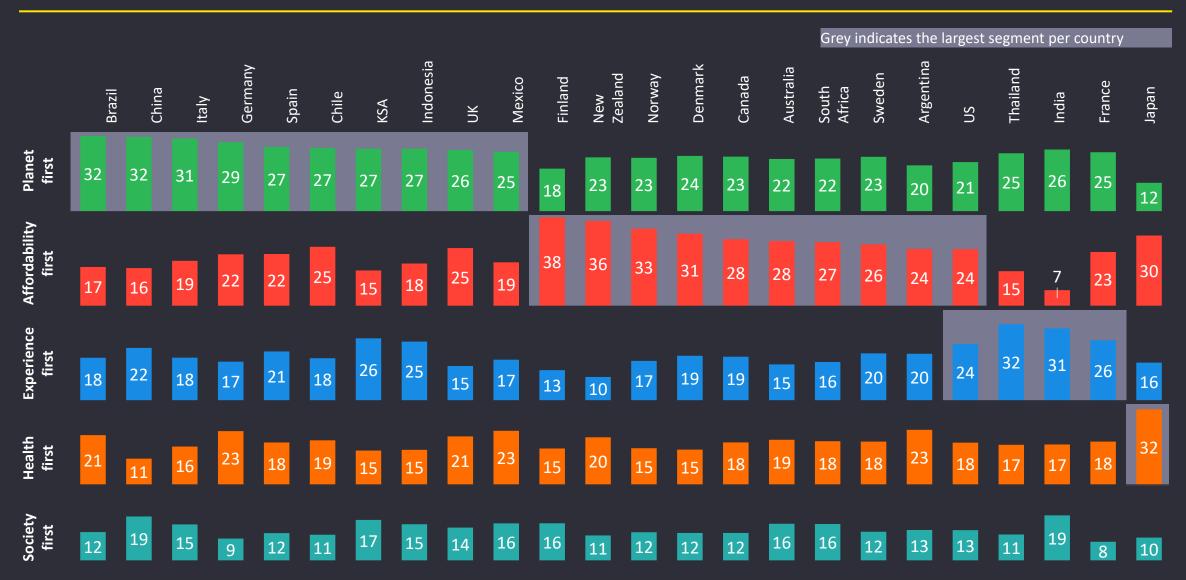

## Experience-first has become the largest emerging segment in some countries

China **KSA** Indonesia UK Mexico Planet first Brazil Spain Germany Italy **Affordability Finland** Mexico Norway Denmark Canada Australia **South Africa** US **New Zealand** first **Experience first Thailand** US India **France Health first** Japan

## Experience-first has become the largest emerging segment in some countries