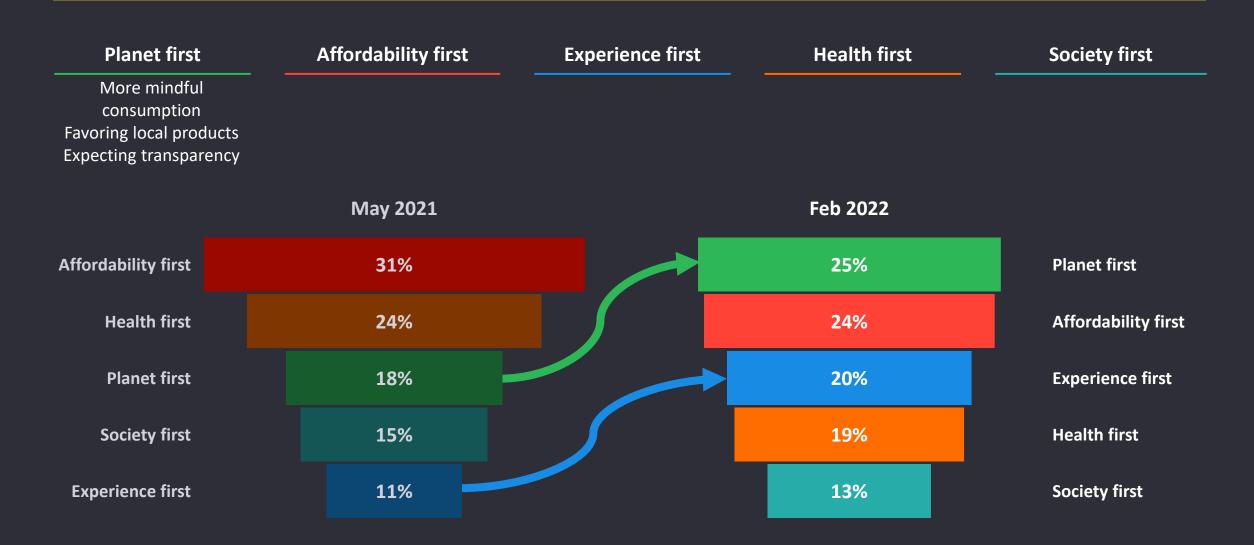

## Pandemic-led prioritization of affordability and health are shifting towards sustainability