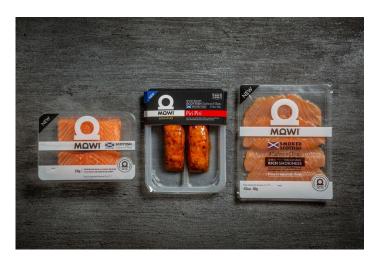

#### The MOWI brand: A premium salmon range in the top and uppermedium price tier