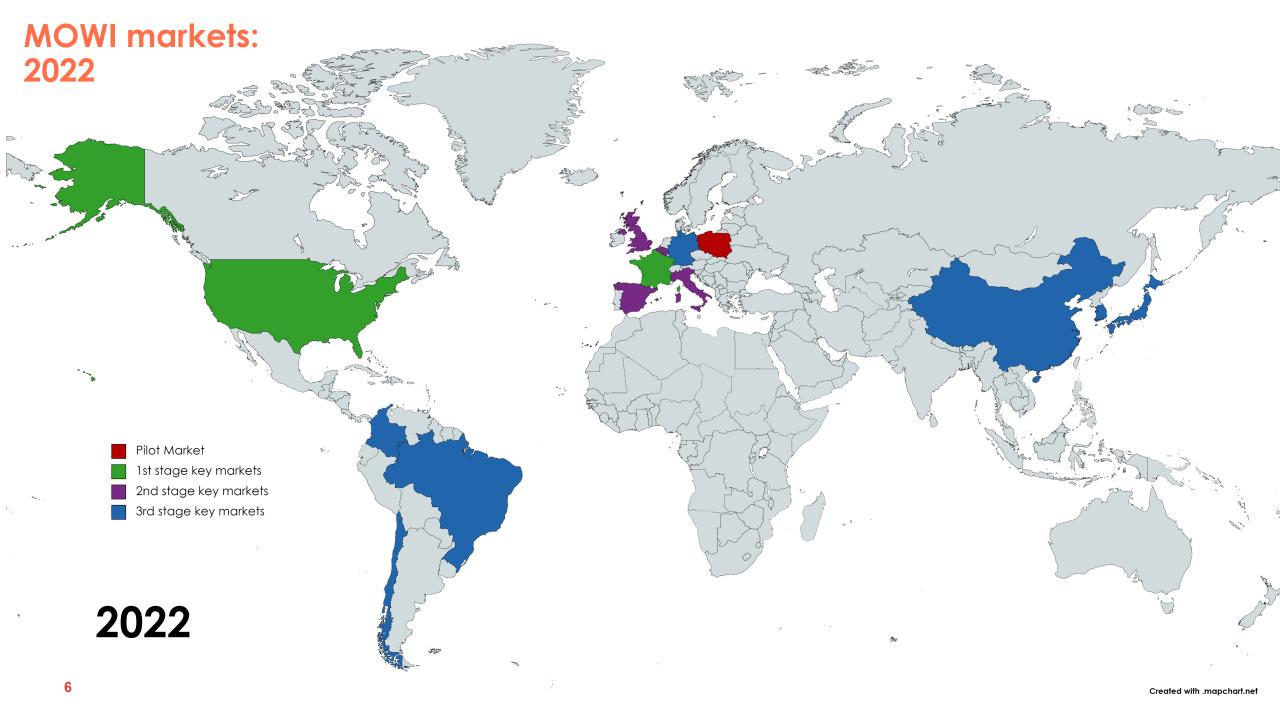

#### The MOWI brand: A premium salmon range in the top and uppermedium price tier