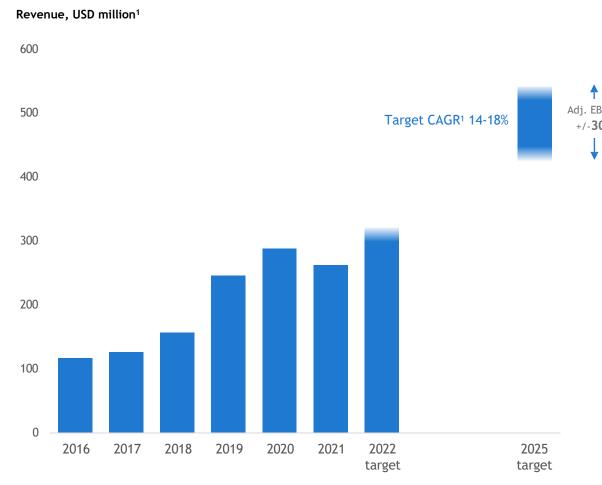

#### Aker BioMarine - Roadmap for growth and value creation

Operational leverage, margin uplift and unlocking the long-term growth potential

Ambition to nearly double revenues the next four years