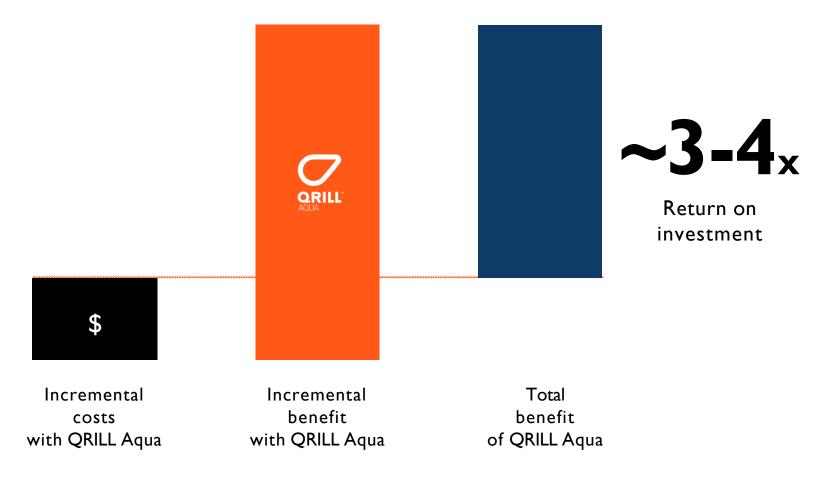

#### Inclusion of QRILL Aqua in the feed provides solid return for salmon framers