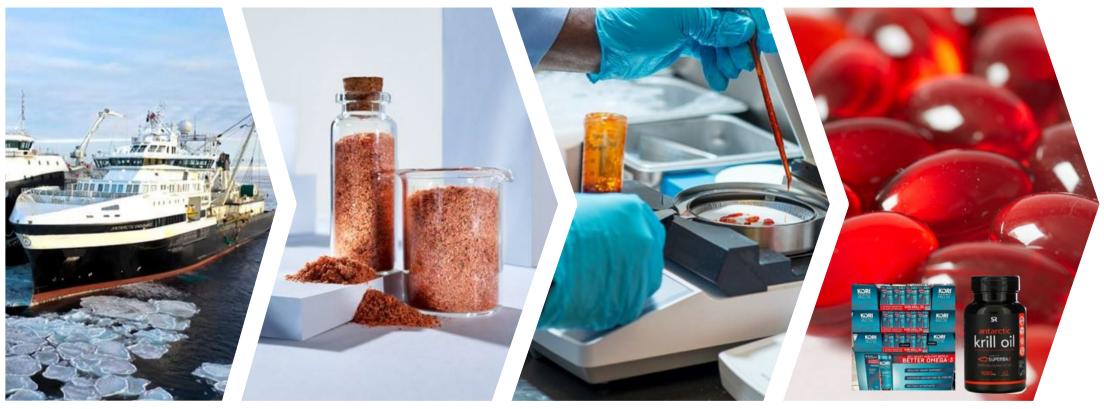

#### A leader in low CO<sub>2</sub> emissions

Qrill Aqua compared to other novel biomasses in animal feeds ( $Kg CO_2$  per tonne meal, est.)