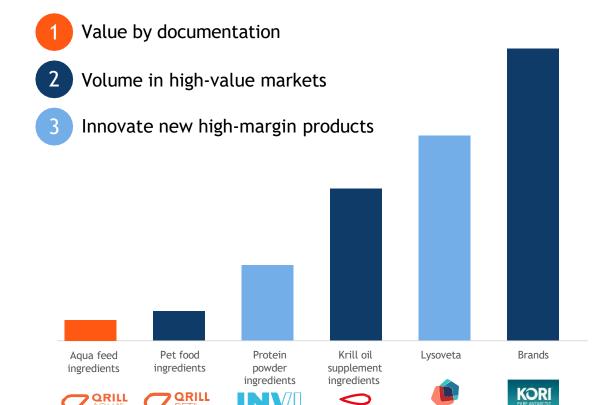

### Our agenda: Increase krill value and reduce cost

#### Driving up value of krill

Relative margin contribution per product