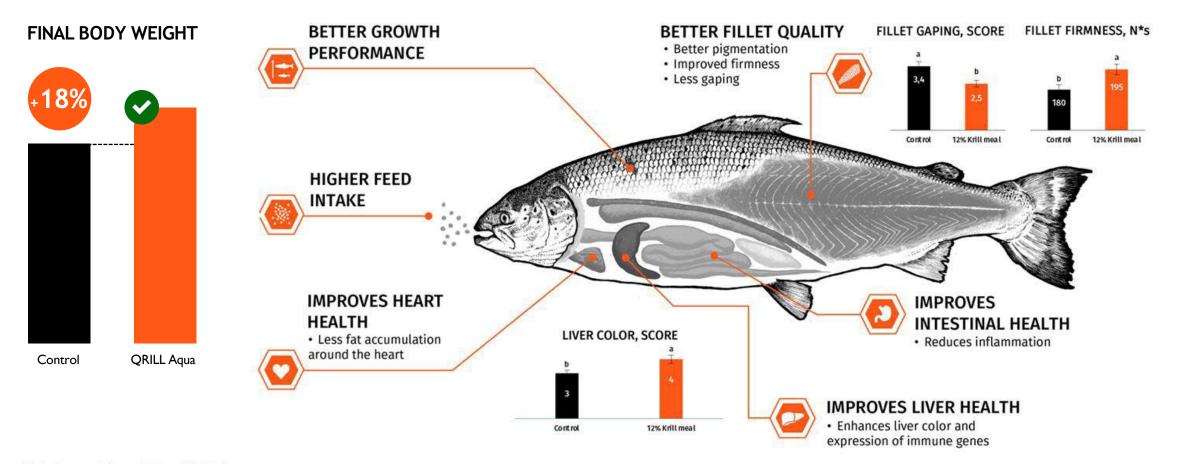

#### Scientific studies show excellent results of using QRILL Aqua

<sup>\*</sup> Graphs gives representative examples from published studies

#### Inclusion of QRILL Aqua in the feed provides solid return for salmon framers