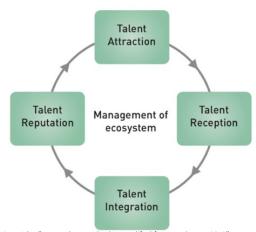

### WHY

Attracting talent from all over the world to create a better future and help the region and employers reach their vision.

#### **HOW**

- Building knowledge and providing thought leadership within talent attraction and retention
- Identifying and addressing the needs/challenges of talent and employers
- Collaborating with relevant stakeholders to develop solutions
- · Showcasing how talent can build their desired life in our region

#### **WHAT**

- We influence policy to improve the conditions for international talent and recruiting employers
- We support employers and organisations to attract and retain international talent
- We design and communicate the total package of an attractive region, leading clusters and exciting job opportunities
- We provide tools, services and activities that support talent in their settlement process